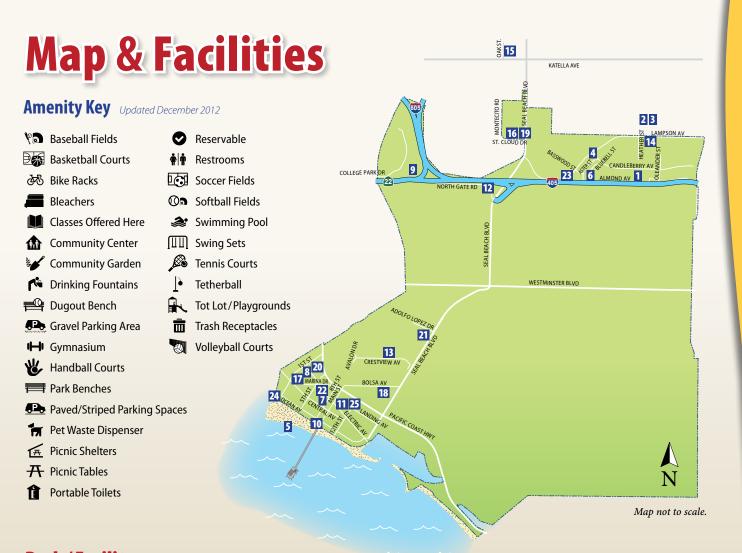

## **INSIDE**

| City News                    | 3-5   |
|------------------------------|-------|
| Clubs and Organizations      | 6     |
| Community Events             | 7     |
| Preschool and Youth Dance    | 8-9   |
| Youth Sports                 | 10-11 |
| Youth/Adult Special Interest | 12-13 |
| Adult Dance                  | 13    |
| Adult Fitness & Sports       | 14-16 |
| Surfing                      | 16    |
| Tennis                       | 17    |
| Aquatics & Community Pool    | 18    |
| Senior Services              | 19-20 |
| Map & Facilities             | 21    |
| Registration Procedures      | 22    |
| Class Registration Form      | 23    |
|                              |       |