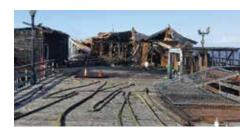

Construction began as early as allowed by our Coast Development Permit on September 4, 2018, with the intent to both repair the fire damage at the end of the pier and to upgrade the pier along the way. Due to the many building code changes that have been enacted over the years, the project required some major changes, such as moving the pier's electrical transformer to the 10th St. parking lot, upgrading the existing fire suppression system, and upgrading the sewer pump station at the end of the pier. In total, the project installed over 4 miles of electrical conduit, just under 1 mile of wet utilities (i.e. water, sewer, and fire suppression piping), replaced over a mile of structural lumber (almost a third of an acre of decking), repaired nearly 40 timber piles, drove 4 new timber piles, and upgraded the pier's restored light poles with LED light fixtures that will use a quarter of the electricity of the old lights.

Under the watchful eye of the City and our Construction Management Consultant, Simplus Management, the project met the planned 9-month duration, opening the end of the Pier to the public on May 24, 2019, just in time for the Memorial Day Weekend. Furthermore, the total project cost has come in under the budgeted costs, which were just over \$8 million dollars. The project has been funded both by City funds and by an insurance claim due to the fire in 2016.